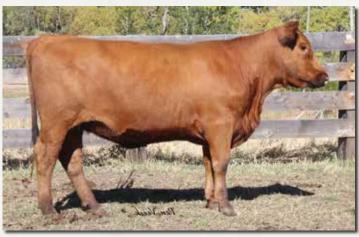

Lot 21

C-T RED ROCK 5033 C-T REPUTATION 0094 C-T LINSEY 8119

BIEBER SPARTACUS A193 C-T CHRIS 1129 C-T CHRIS 4004 BROWN JYJ REDEMPTION Y1334 C-T VERDI 1030 PIE ONE OF A KIND 352 C-T LINSEY 0964 BIEBER ROUSE SAMURAI X22 BIEBER TILLY 233U BROWN JYJ REDEMPTION Y1334

*₹∞. #* 4799808

| ProS | НВ  | GM  |
|------|-----|-----|
| 100  | 43  | 58  |
| 58%  | 72% | 35% |

100% 1A

|     |      |     |     |      |      |     |     |     |     |     |      |      |     | REA  |      |
|-----|------|-----|-----|------|------|-----|-----|-----|-----|-----|------|------|-----|------|------|
| 15  | -3.8 | 76  | 118 | 0.26 | 0.78 | 29  | 3   | 6   | 8   | 14  | 0.56 | 0.06 | 25  | 0.15 | 0.02 |
| 23% | 16%  | 14% | 21% | 36%  | 58%  | 23% | 47% | 99% | 24% | 62% | 24%  | 50%  | 49% | 50%  | 48%  |

#### Bred to: C-T OPEN RANGE 3050 (#4799552)

Due Date: 1/20/25

This Reputation heifer will catch your eye in the pen, she stems from one of our top cow families the Chris family and goes back to Spartacus for the MGS. She comes with balanced trait EPDs, with 6 traits in the top 25% of the breed. These Reputation daughters are doing a nice job right out of the gate. This mating to our new and exciting herd sire C-T Open Range 3050, a Drifter son selling to Hawker Red Angus, ID – will be an exciting one!