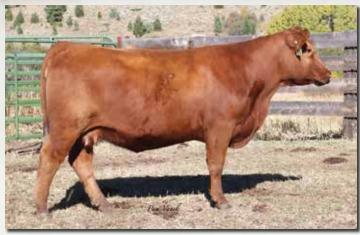

# FEDDES RED ANGUS

Lot 1

Lot 1's udder

Lot 1's Hollywood daughter sold in Reno at the Bet on Red Sale this year.

704 is a cow that has done everything right her whole life. She boasts an MPPA of 109 and never seems to miss. In 2020 we sold her first son, Feddes Treadstone 9352, that was the second high selling bull that year to Leland Red Angus. He has gone on to sire top bulls each year and his daughters are coming to the top in herds across the country. She has 2 other sons working in purebred herds. Her Drifter daughter last year was the second high weaning heifer and has a phenotype that will make you drool. 704 has extra length with extreme depth of rib and rib shape. With a perfect udder and great feet she is structurally correct and carries herself the way you'd like to see every cow. 704 boasts 14 traits in the top 33% of the breed. She excels in nearly every category. She has some of the top Blockana cows in her pedigree including 8121, 173 and the famous Blockana 899 and 4231. With 4 daughters in production and 40 embryos in the tank we decided it was time to let her make an impact on another herd. She sells open, ready to flush. We would like to retain the right to 2 future flushes at the buyers convenience and our expense.