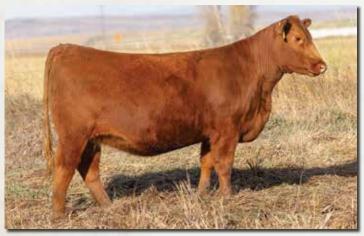

Lot 37

#### **C-T COPPERQUEEN 3164**

Birth Date 2/22/23

100% 1A 4799652

9 MILE FRANCHISE 6305 TJS DARKHORSE F005 TJS SADIE C242

PIE ONE OF A KIND 510 **C-T COPPERQUEEN 8071** C-T COPPER QUEEN 3035 SPUR FRANCHISE OF GARTON C-BAR ABIGRACE Y11 BUF CRK BLACK MAGIC X004 TJS SADIE Y121 PIE ONE OF A KIND 352 GEF CUTTING QUEEN 354A C-T DKK DUKE 1100 C-T COPPER QUEEN 0833

Bred to: C-T REPUTATION 0094 (#4296453)

Due Date: 2/10/25

Fancy DarkHorse heifer from the time-tested CopperQueen cow family. Moderate frame with extra muscle and volume and a dark cherry red color. Dam is an impressive One of a Kind 510 cow with a 100 MPPA. This mating with C-T Reputation 0094 will be one to watch for!