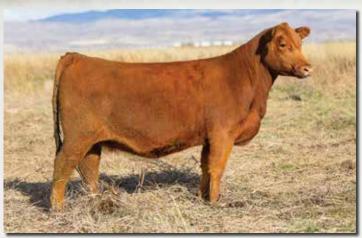

## LOMPIEN RED ANGUS Breeding the Best — Cutting the Rest

Lot 2

BJR MAKE MY DAY 981

**BIEBER SIRENA 6708 GLACIER CHATEAU 744** 

**BIEBER MAKE MIMI 7249** 

**BUF CRK MARIGOLD L231** BUF CRK MARIGOLD 3635

**DKK MARIGOLD 7070** 

Bred to: HRP RAIDER 2020K (#4623663) DKK CALIBER 2065 (#4598931) Due Date: 2/3/25

This exceptional female has "mama cow" written all over her. Gorgeous, easy-fleshing, and broody, DKK Marigold 7070 is in the prime of her life. An embryo transplant from our top pick (L231) from the Buffalo Creek Dispersal and the renowned Make Mimi, she boasts an impressive 108 MPPA over six natural calves. All three of her daughters have been retained in the Klompien herd. Her 2022-born bull was a feature in the 2023 sale; and her 2024 bull is already boasting 111 weaning ratio and coming on strong, highlighting the excellence of the Marigold Cow Family.