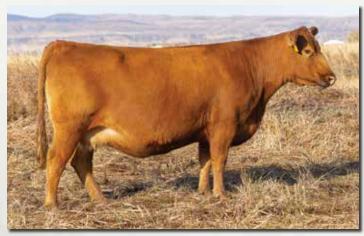

## LOMPIEN RED ANGUS Breeding the Best — Cutting the Rest

Lot 2

BJR MAKE MY DAY 981

**BIEBER SIRENA 6708 GLACIER CHATEAU 744** 

**BIEBER MAKE MIMI 7249** 

**BUF CRK MARIGOLD L231** BUF CRK MARIGOLD 3635

**DKK MARIGOLD 7070** 

Bred to: HRP RAIDER 2020K (#4623663) DKK CALIBER 2065 (#4598931) Due Date: 2/3/25

This exceptional female has "mama cow" written all over her. Gorgeous, easy-fleshing, and broody, DKK Marigold 7070 is in the prime of her life. An embryo transplant from our top pick (L231) from the Buffalo Creek Dispersal and the renowned Make Mimi, she boasts an impressive 108 MPPA over six natural calves. All three of her daughters have been retained in the Klompien herd. Her 2022-born bull was a feature in the 2023 sale; and her 2024 bull is already boasting 111 weaning ratio and coming on strong, highlighting the excellence of the Marigold Cow Family.