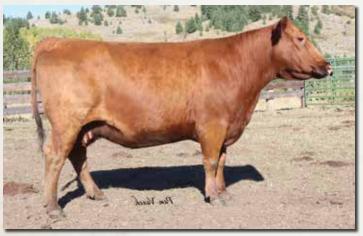

704 is a cow that has done everything right her whole life. She boasts an MPPA of 109 and never seems to miss. In 2020 we sold her first son, Feddes Treadstone 9352, that was the second high selling bull that year to Leland Red Angus. He has gone on to sire top bulls each year and his daughters are coming to the top in herds across the country. She has 2 other sons working in purebred herds. Her Drifter daughter last year was the second high weaning heifer and has a phenotype that will make you drool. 704 has extra length with extreme depth of rib and rib shape. With a perfect udder and great feet she is structurally correct and carries herself the way you'd like to see every cow. 704 boasts 14 traits in the top 33% of the breed. She excels in nearly every category. She has some of the top Blockana cows in her pedigree including 8121, 173 and the famous Blockana 899 and 4231. With 4 daughters in production and 40 embryos in the tank we decided it was time to let her make an impact on another herd. She sells open, ready to flush. We would like to retain the right to 2 future flushes at the buyers convenience and our expense.