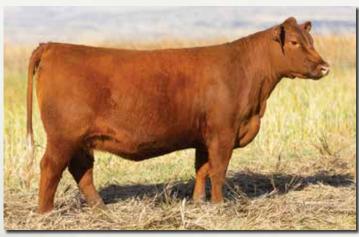

# FEDDES RED ANGUS

Lot 1

Lot 1's udder

Lot 1's Hollywood daughter sold in Reno at the Bet on Red Sale this year.

#### **FEDS BLOCKANA C34 704**

1/31/17

Reg. # 3731167

100% 1A

BROWN JYJ REDEMPTION Y1334 BECKTON NEBULA P P707 **FEDDES SILVER BOW B226** FEDDES LAKINA Y17

ANDRAS NEW DIRECTION R240 FEDDES BLOCKANA 8121-C34 FEDDES BLOCKANA 8121

704 is a cow that has done everything right her whole life. She boasts an MPPA of 109 and never seems to miss. In 2020 we sold her first son, Feddes Treadstone 9352, that was the second high selling bull that year to Leland Red Angus. He has gone on to sire top bulls each year and his daughters are coming to the top in herds across the country. She has 2 other sons working in purebred herds. Her Drifter daughter last year was the second high weaning heifer and has a phenotype that will make you drool. 704 has extra length with extreme depth of rib and rib shape. With a perfect udder and great feet she is structurally correct and carries herself the way you'd like to see every cow. 704 boasts 14 traits in the top 33% of the breed. She excels in nearly every category. She has some of the top Blockana cows in her pedigree including 8121, 173 and the famous Blockana 899 and 4231. With 4 daughters in production and 40 embryos in the tank we decided it was time to let her make an impact on another herd. She sells open, ready to flush. We would like to retain the right to 2 future flushes at the buyers convenience and our expense.