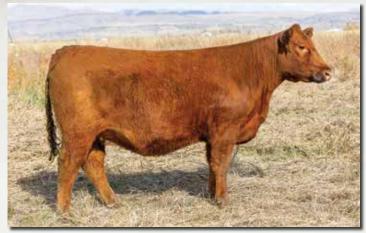

# FEDDES RED ANGUS

Lot 1

Lot 1's udder

Lot 1's Hollywood daughter sold in Reno at the Bet on Red Sale this year.

704 is a cow that has done everything right her whole life. She boasts an MPPA of 109 and never seems to miss. In 2020 we sold her first son, Feddes Treadstone 9352, that was the second high selling bull that year to Leland Red Angus. He has gone on to sire top bulls each year and his daughters are coming to the top in herds across the country. She has 2 other sons working in purebred herds. Her Drifter daughter last year was the second high weaning heifer and has a phenotype that will make you drool. 704 has extra length with extreme depth of rib and rib shape. With a perfect udder and great feet she is structurally correct and carries herself the way you'd like to see every cow. 704 boasts 14 traits in the top 33% of the breed. She excels in nearly every category. She has some of the top Blockana cows in her pedigree including 8121, 173 and the famous Blockana 899 and 4231. With 4 daughters in production and 40 embryos in the tank we decided it was time to let her make an impact on another herd. She sells open, ready to flush. We would like to retain the right to 2 future flushes at the buyers convenience and our expense.