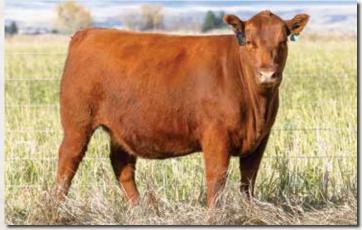

Lot 31

3/15/23

STRA RELENTLESS **RED RELENTLESS 1089 RED SECRET 394** 

**DKK RUMBLE 6020 DKK LAKME 9162 DKK LAKME 3111** 

**BIEBER DRIVEN C540** STRA CHEREBAL 305 **GMRA SECRET MISSION 8258** RED EVELYN 079

C-T DKK DUKE 1100 DKK WIND SONG 8016 C-T GRAND STATEMENT 1025 KCC LAKME S635

| X    | 30 |     |
|------|----|-----|
| ProS | НВ | GM  |
| 118  | 87 | 31  |
| 31%  | 4% | 88% |

KGGD

Category: 100% 1A

| CED | BW   | WW  | YW  | ADG  | DMI  | M  | ME  | HPG | CEM | ST | MARB | YG   | CW  | REA   | FAT  |
|-----|------|-----|-----|------|------|----|-----|-----|-----|----|------|------|-----|-------|------|
| 13  | -2.6 | 49  | 79  | 0.19 | 0.59 | 31 | -2  | 12  | 8   | 19 | 0.30 | 0.14 | 16  | -0.04 | 0.04 |
| 50% | 34%  | 95% | 92% | 85%  | 33%  | 8% | 24% | 37% | 24% | 5% | 81%  | 88%  | 80% | 85%   | 89%  |

Bred to: MTM RAMBLER 387 (#4776483)

Due Date: 2/23/25

Moderate framed and exceptionally fancy, this highly maternal female descends from the esteemed Lakme cow family. She is low maintenance and visually striking.