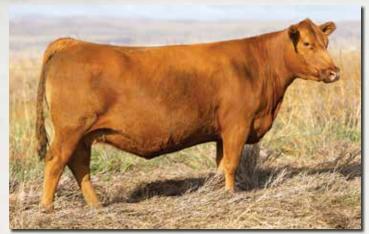

## LOMPIEN RED ANGUS Breeding the Best — Cutting the Rest

Lot 2

BJR MAKE MY DAY 981

**BIEBER SIRENA 6708 GLACIER CHATEAU 744** 

**BIEBER MAKE MIMI 7249** 

**BUF CRK MARIGOLD L231** BUF CRK MARIGOLD 3635

**DKK MARIGOLD 7070** 

Birth Date 3726417 1/31/17

> BJR EASY RIDER 781 BJR TOW KANA 117-710 BIEBER IMPACT 4399 BIEBER MIMI 4227 LMAN KING ROB 8621 GLACIER REBALA

BUF CRK HOBO 1961 BUF CRK MARIGOLD1230

**ØGGP** 

102 | 56 | 46

Category:

|     |      |    |    |      |      |    | DUI | UNK | IVIANI | ועבטג | 230  |      | 48% | 6  49% | 47%  |
|-----|------|----|----|------|------|----|-----|-----|--------|-------|------|------|-----|--------|------|
| CED | BW   | WW | YW | ADG  | DMI  | M  | ME  | HPG | CEM    | ST    | MARB | YG   | CW  | REA    | FAT  |
| 9   | -1.8 | 65 | 92 | 0.17 | 0.94 | 34 | 6   | 10  | 7      | 16    | 0.58 | 0.08 | 26  | 0.14   | 0.02 |
|     |      |    |    |      |      |    |     |     |        |       |      |      |     |        |      |

Bred to: HRP RAIDER 2020K (#4623663) DKK CALIBER 2065 (#4598931) Due Date: 2/3/25

This exceptional female has "mama cow" written all over her. Gorgeous, easy-fleshing, and broody, DKK Marigold 7070 is in the prime of her life. An embryo transplant from our top pick (L231) from the Buffalo Creek Dispersal and the renowned Make Mimi, she boasts an impressive 108 MPPA over six natural calves. All three of her daughters have been retained in the Klompien herd. Her 2022-born bull was a feature in the 2023 sale; and her 2024 bull is already boasting 111 weaning ratio and coming on strong, highlighting the excellence of the Marigold Cow Family.