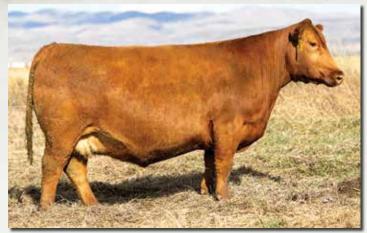

## LOMPIEN RED ANGUS Breeding the Best — Cutting the Rest

Lot 2

BJR MAKE MY DAY 981

**BIEBER SIRENA 6708 GLACIER CHATEAU 744** 

**BIEBER MAKE MIMI 7249** 

**BUF CRK MARIGOLD L231** BUF CRK MARIGOLD 3635

**DKK MARIGOLD 7070** 

Bred to: HRP RAIDER 2020K (#4623663) DKK CALIBER 2065 (#4598931) Due Date: 2/3/25

This exceptional female has "mama cow" written all over her. Gorgeous, easy-fleshing, and broody, DKK Marigold 7070 is in the prime of her life. An embryo transplant from our top pick (L231) from the Buffalo Creek Dispersal and the renowned Make Mimi, she boasts an impressive 108 MPPA over six natural calves. All three of her daughters have been retained in the Klompien herd. Her 2022-born bull was a feature in the 2023 sale; and her 2024 bull is already boasting 111 weaning ratio and coming on strong, highlighting the excellence of the Marigold Cow Family.