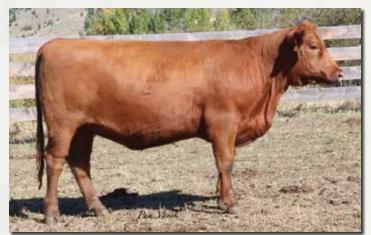

## LOMPIEN RED ANGUS Breeding the Best — Cutting the Rest

Lot 2

BJR MAKE MY DAY 981

**BIEBER SIRENA 6708 GLACIER CHATEAU 744** 

**BIEBER MAKE MIMI 7249** 

**BUF CRK MARIGOLD L231** BUF CRK MARIGOLD 3635

**DKK MARIGOLD 7070** 

Bred to: HRP RAIDER 2020K (#4623663) DKK CALIBER 2065 (#4598931) Due Date: 2/3/25

This exceptional female has "mama cow" written all over her. Gorgeous, easy-fleshing, and broody, DKK Marigold 7070 is in the prime of her life. An embryo transplant from our top pick (L231) from the Buffalo Creek Dispersal and the renowned Make Mimi, she boasts an impressive 108 MPPA over six natural calves. All three of her daughters have been retained in the Klompien herd. Her 2022-born bull was a feature in the 2023 sale; and her 2024 bull is already boasting 111 weaning ratio and coming on strong, highlighting the excellence of the Marigold Cow Family.