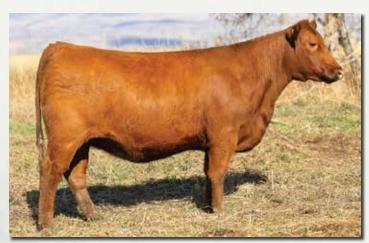

## LOMPIEN RED ANGUS Breeding the Best — Cutting the Rest

Lot 2

BJR MAKE MY DAY 981

**BIEBER SIRENA 6708 GLACIER CHATEAU 744** 

**BIEBER MAKE MIMI 7249** 

**BUF CRK MARIGOLD L231** BUF CRK MARIGOLD 3635

**DKK MARIGOLD 7070** 

Bred to: HRP RAIDER 2020K (#4623663) DKK CALIBER 2065 (#4598931) Due Date: 2/3/25

This exceptional female has "mama cow" written all over her. Gorgeous, easy-fleshing, and broody, DKK Marigold 7070 is in the prime of her life. An embryo transplant from our top pick (L231) from the Buffalo Creek Dispersal and the renowned Make Mimi, she boasts an impressive 108 MPPA over six natural calves. All three of her daughters have been retained in the Klompien herd. Her 2022-born bull was a feature in the 2023 sale; and her 2024 bull is already boasting 111 weaning ratio and coming on strong, highlighting the excellence of the Marigold Cow Family.