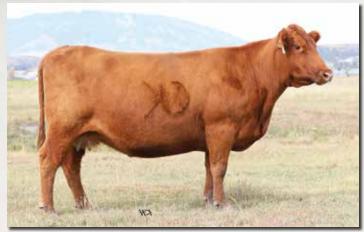

# FEDDES RED ANGUS

Lot 1

Lot 1's udder

Lot 1's Hollywood daughter sold in Reno at the Bet on Red Sale this year.

704 is a cow that has done everything right her whole life. She boasts an MPPA of 109 and never seems to miss. In 2020 we sold her first son, Feddes Treadstone 9352, that was the second high selling bull that year to Leland Red Angus. He has gone on to sire top bulls each year and his daughters are coming to the top in herds across the country. She has 2 other sons working in purebred herds. Her Drifter daughter last year was the second high weaning heifer and has a phenotype that will make you drool. 704 has extra length with extreme depth of rib and rib shape. With a perfect udder and great feet she is structurally correct and carries herself the way you'd like to see every cow. 704 boasts 14 traits in the top 33% of the breed. She excels in nearly every category. She has some of the top Blockana cows in her pedigree including 8121, 173 and the famous Blockana 899 and 4231. With 4 daughters in production and 40 embryos in the tank we decided it was time to let her make an impact on another herd. She sells open, ready to flush. We would like to retain the right to 2 future flushes at the buyers convenience and our expense.