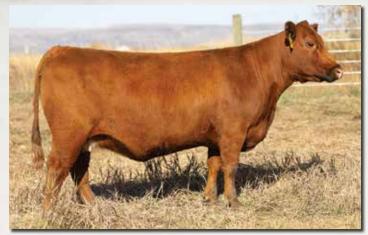

5L ROXIE 854-117 FEDDES MONTANA X44 FEDDES BLOCKANA Y130

ProS HB GM 144 77 68 7% 11% 20%

| CED | BW   | WW  | YW  | ADG  | DMI  | M   | ME  | HPG | CEM | ST  | MARB | YG   | CW  | REA  | FAT  |
|-----|------|-----|-----|------|------|-----|-----|-----|-----|-----|------|------|-----|------|------|
| 11  | -2.3 | 66  | 122 | 0.35 | 1.23 | 30  | 6   | 15  | 8   | 17  | 0.44 | 0.19 | 35  | 0.06 | 0.04 |
| 76% | 40%  | 46% | 16% | 3%   | 93%  | 14% | 62% | 7%  | 27% | 22% | 45%  | 96%  | 14% | 68%  | 89%  |

#### Bred to: BIEBER PAYDAY K113 (#4620475)

Due Date: 1/18/25

3110 is a Coach Wooden daughter from the Blockana cow family, and she comes with really good Indices. ProS 7%, HB 11%, GM 20%. Her MGD (C72) is a powerful cow with lots of rib, fleshing ability and near perfect udder.







Lot 49



#### C-T MISS PAN 9027

Birth Date: 1/27/19

4120542

Category: 100% 1A

BROWN JYJ REDEMPTION Y1334 BECKTON NEBULA P P707 JYJ MS JOLENE W16

C-T RED ROCK 5033 C-T VERDI 1030

C-T MISS PAN 409

FEDDES SILVER BOW B226 C-T MISS PAN 7084 BECKTON NEBULA P P707 JYJ MS JOLENE W16 RED CROWFOOT OLE'S OSCAR CTDB VERDI 904

BROWN JYJ REDEMPTION Y1334 FEDDES LAKINA Y17 BJR JR 107 CTDB MISS PAN 237

| ProS | HB  | GM  |
|------|-----|-----|
| 149  | 76  | 72  |
| 4%   | 18% | 9%  |
| CW   | DEA | EAT |

| CED | BW   | WW  | YW  | ADG  | DMI  | M   | ME  | HPG | CEM | ST | MARB | YG    | CW  | REA  | FAT   |
|-----|------|-----|-----|------|------|-----|-----|-----|-----|----|------|-------|-----|------|-------|
| 12  | -1.0 | 72  | 120 | 0.30 | 1.09 | 30  | 7   | 7   | 9   | 20 | 0.59 | -0.