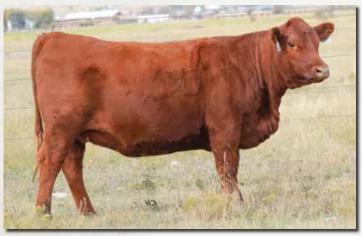

# FEDDES RED ANGUS

Lot 1

Lot 1's udder

Lot 1's Hollywood daughter sold in Reno at the Bet on Red Sale this year.

704 is a cow that has done everything right her whole life. She boasts an MPPA of 109 and never seems to miss. In 2020 we sold her first son, Feddes Treadstone 9352, that was the second high selling bull that year to Leland Red Angus. He has gone on to sire top bulls each year and his daughters are coming to the top in herds across the country. She has 2 other sons working in purebred herds. Her Drifter daughter last year was the second high weaning heifer and has a phenotype that will make you drool. 704 has extra length with extreme depth of rib and rib shape. With a perfect udder and great feet she is structurally correct and carries herself the way you'd like to see every cow. 704 boasts 14 traits in the top 33% of the breed. She excels in nearly every category. She has some of the top Blockana cows in her pedigree including 8121, 173 and the famous Blockana 899 and 4231. With 4 daughters in production and 40 embryos in the tank we decided it was time to let her make an impact on another herd. She sells open, ready to flush. We would like to retain the right to 2 future flushes at the buyers convenience and our expense.