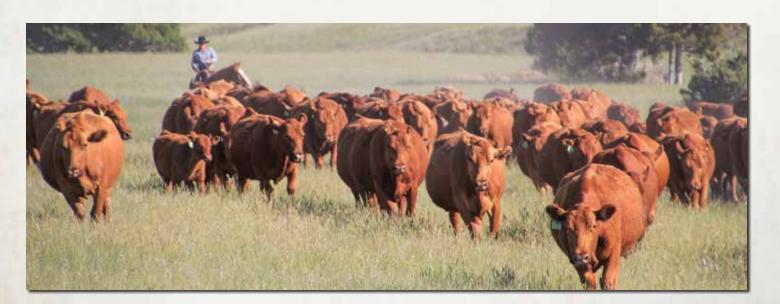

221Y 5L ROXIE 854-117 FEDDES MONTANA X44 FEDDES BLOCKANA Y130

ProS HB GM 144 77 68 7% 11% 20%

| CED | BW   | WW  | YW  | ADG  | DMI  | M   | ME  | HPG | CEM | ST  | MARB | YG   | CW  | REA  | FAT  |
|-----|------|-----|-----|------|------|-----|-----|-----|-----|-----|------|------|-----|------|------|
| 11  | -2.3 | 66  | 122 | 0.35 | 1.23 | 30  | 6   | 15  | 8   | 17  | 0.44 | 0.19 | 35  | 0.06 | 0.04 |
| 76% | 40%  | 46% | 16% | 3%   | 93%  | 14% | 62% | 7%  | 27% | 22% | 45%  | 96%  | 14% | 68%  | 89%  |

#### Bred to: BIEBER PAYDAY K113 (#4620475)

Due Date: 1/18/25

3110 is a Coach Wooden daughter from the Blockana cow family, and she comes with really good Indices. ProS 7%, HB 11%, GM 20%. Her MGD (C72) is a powerful cow with lots of rib, fleshing ability and near perfect udder.







Lot 49



#### C-T MISS PAN 9027

Birth Date: 1/27/19

4120542

Category: 100% 1A

BROWN JYJ REDEMPTION Y1334 BECKTON NEBULA P P707 JYJ MS JOLENE W16

C-T RED ROCK 5033 C-T VERDI 1030

C-T MISS PAN 409

FEDDES SILVER BOW B226 C-T MISS PAN 7084 BECKTON NEBULA P P707 JYJ MS JOLENE W16 RED CROWFOOT OLE'S OSCAR CTDB VERDI 904

BROWN JYJ REDEMPTION Y1334 FEDDES LAKINA Y17 BJR JR 107 CTDB MISS PAN 237

| ProS | HB  | GM  |
|------|-----|-----|
| 149  | 76  | 72  |
| 4%   | 18% | 9%  |
| CW   | DEA | EAT |

| CED | BW   | WW  | YW  | ADG  | DMI  | M   | ME  | HPG | CEM | ST | MARB | YG    | CW  | REA  | FAT   |
|-----|------|-----|-----|------|------|-----|-----|-----|-----|----|------|-------|-----|------|-------|
| 12  | -1.0 | 72  | 120 | 0.30 | 1.09 | 30  | 7   | 7   | 9   | 20 | 0.59 |