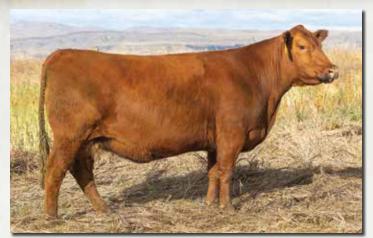

Bred to: HRP RAIDER 2020K (#4623663) DKK CALIBER 2065 (#4598931) Due Date: 2/3/25

This exceptional female has "mama cow" written all over her. Gorgeous, easy-fleshing, and broody, DKK Marigold 7070 is in the prime of her life. An embryo transplant from our top pick (L231) from the Buffalo Creek Dispersal and the renowned Make Mimi, she boasts an impressive 108 MPPA over six natural calves. All three of her daughters have been retained in the Klompien herd. Her 2022-born bull was a feature in the 2023 sale; and her 2024 bull is already boasting 111 weaning ratio and coming on strong, highlighting the excellence of the Marigold Cow Family.