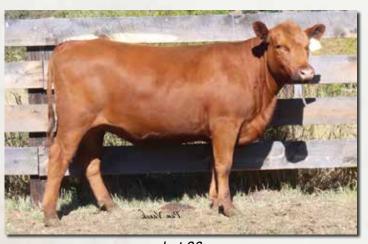

## LOMPIEN RED ANGUS Breeding the Best — Cutting the Rest

Lot 2

BJR MAKE MY DAY 981

**BIEBER SIRENA 6708 GLACIER CHATEAU 744** 

**BIEBER MAKE MIMI 7249** 

**BUF CRK MARIGOLD L231** BUF CRK MARIGOLD 3635

**DKK MARIGOLD 7070** 

Bred to: HRP RAIDER 2020K (#4623663) DKK CALIBER 2065 (#4598931) Due Date: 2/3/25

This exceptional female has "mama cow" written all over her. Gorgeous, easy-fleshing, and broody, DKK Marigold 7070 is in the prime of her life. An embryo transplant from our top pick (L231) from the Buffalo Creek Dispersal and the renowned Make Mimi, she boasts an impressive 108 MPPA over six natural calves. All three of her daughters have been retained in the Klompien herd. Her 2022-born bull was a feature in the 2023 sale; and her 2024 bull is already boasting 111 weaning ratio and coming on strong, highlighting the excellence of the Marigold Cow Family.