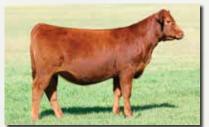

## LOMPIEN RED ANGUS Breeding the Best — Cutting the Rest

Lot 2

BJR MAKE MY DAY 981

**BIEBER SIRENA 6708 GLACIER CHATEAU 744** 

**BIEBER MAKE MIMI 7249** 

**BUF CRK MARIGOLD L231** BUF CRK MARIGOLD 3635

**DKK MARIGOLD 7070** 

Bred to: HRP RAIDER 2020K (#4623663) DKK CALIBER 2065 (#4598931) Due Date: 2/3/25

This exceptional female has "mama cow" written all over her. Gorgeous, easy-fleshing, and broody, DKK Marigold 7070 is in the prime of her life. An embryo transplant from our top pick (L231) from the Buffalo Creek Dispersal and the renowned Make Mimi, she boasts an impressive 108 MPPA over six natural calves. All three of her daughters have been retained in the Klompien herd. Her 2022-born bull was a feature in the 2023 sale; and her 2024 bull is already boasting 111 weaning ratio and coming on strong, highlighting the excellence of the Marigold Cow Family.