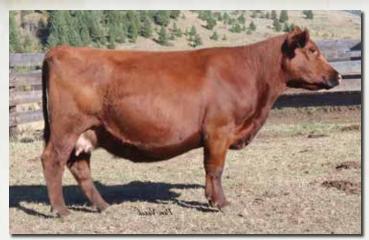

## LOMPIEN RED ANGUS Breeding the Best — Cutting the Rest

Lot 2

BJR MAKE MY DAY 981

**BIEBER SIRENA 6708 GLACIER CHATEAU 744** 

**BIEBER MAKE MIMI 7249** 

**BUF CRK MARIGOLD L231** BUF CRK MARIGOLD 3635

**DKK MARIGOLD 7070** 

Bred to: HRP RAIDER 2020K (#4623663) DKK CALIBER 2065 (#4598931) Due Date: 2/3/25

This exceptional female has "mama cow" written all over her. Gorgeous, easy-fleshing, and broody, DKK Marigold 7070 is in the prime of her life. An embryo transplant from our top pick (L231) from the Buffalo Creek Dispersal and the renowned Make Mimi, she boasts an impressive 108 MPPA over six natural calves. All three of her daughters have been retained in the Klompien herd. Her 2022-born bull was a feature in the 2023 sale; and her 2024 bull is already boasting 111 weaning ratio and coming on strong, highlighting the excellence of the Marigold Cow Family.