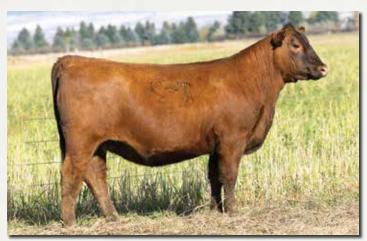

# FEDDES RED ANGUS

Lot 1

Lot 1's udder

Lot 1's Hollywood daughter sold in Reno at the Bet on Red Sale this year.

704 is a cow that has done everything right her whole life. She boasts an MPPA of 109 and never seems to miss. In 2020 we sold her first son, Feddes Treadstone 9352, that was the second high selling bull that year to Leland Red Angus. He has gone on to sire top bulls each year and his daughters are coming to the top in herds across the country. She has 2 other sons working in purebred herds. Her Drifter daughter last year was the second high weaning heifer and has a phenotype that will make you drool. 704 has extra length with extreme depth of rib and rib shape. With a perfect udder and great feet she is structurally correct and carries herself the way you'd like to see every cow. 704 boasts 14 traits in the top 33% of the breed. She excels in nearly every category. She has some of the top Blockana cows in her pedigree including 8121, 173 and the famous Blockana 899 and 4231. With 4 daughters in production and 40 embryos in the tank we decided it was time to let her make an impact on another herd. She sells open, ready to flush. We would like to retain the right to 2 future flushes at the buyers convenience and our expense.