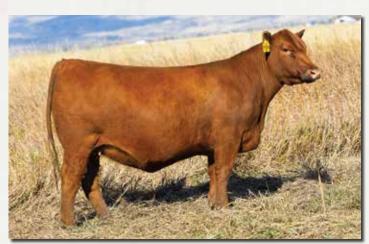

C-T Miss Pan 3077

### PICK OF C-T RED ANGUS BRED OR OPEN HEIFERS

This will be the first time we have ever offered a pick of our females in the 30 years of raising registered Red Angus cattle. We feel that we have some of the top cow families in the breed and have always put a ton of emphasis on the "Mother Cow"! You can pick from over 103 heifers, from many proven cow families such as the Blockana's, Tina's, Miss Pan's, Linsey's, Vrdales, Verdi's, ect...! These heifers will be sired by some of the top female makers in the business such at C-T Red Rock 5033, C-T Reputation 0094, Bieber Energize, Bieber PayDay, C-T Markets Up 2119, Bieber Jumpstart, HRP Raider 2020, TAC Drifter H10! Please take note of this opportunity as we would be proud to show you our cow herd!