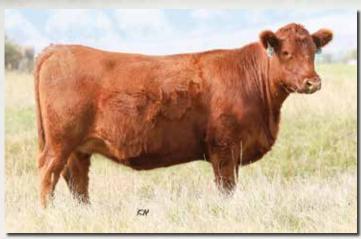

## LOMPIEN RED ANGUS Breeding the Best — Cutting the Rest

Lot 2

BJR MAKE MY DAY 981

**BIEBER SIRENA 6708 GLACIER CHATEAU 744** 

**BIEBER MAKE MIMI 7249** 

**BUF CRK MARIGOLD L231** BUF CRK MARIGOLD 3635

**DKK MARIGOLD 7070** 

Bred to: HRP RAIDER 2020K (#4623663) DKK CALIBER 2065 (#4598931) Due Date: 2/3/25

This exceptional female has "mama cow" written all over her. Gorgeous, easy-fleshing, and broody, DKK Marigold 7070 is in the prime of her life. An embryo transplant from our top pick (L231) from the Buffalo Creek Dispersal and the renowned Make Mimi, she boasts an impressive 108 MPPA over six natural calves. All three of her daughters have been retained in the Klompien herd. Her 2022-born bull was a feature in the 2023 sale; and her 2024 bull is already boasting 111 weaning ratio and coming on strong, highlighting the excellence of the Marigold Cow Family.