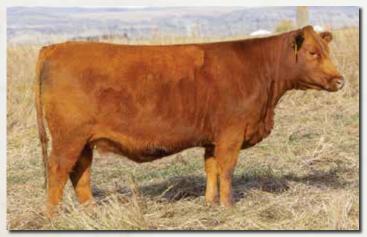

# FEDDES RED ANGUS

Lot 1

Lot 1's udder

Lot 1's Hollywood daughter sold in Reno at the Bet on Red Sale this year.

704 is a cow that has done everything right her whole life. She boasts an MPPA of 109 and never seems to miss. In 2020 we sold her first son, Feddes Treadstone 9352, that was the second high selling bull that year to Leland Red Angus. He has gone on to sire top bulls each year and his daughters are coming to the top in herds across the country. She has 2 other sons working in purebred herds. Her Drifter daughter last year was the second high weaning heifer and has a phenotype that will make you drool. 704 has extra length with extreme depth of rib and rib shape. With a perfect udder and great feet she is structurally correct and carries herself the way you'd like to see every cow. 704 boasts 14 traits in the top 33% of the breed. She excels in nearly every category. She has some of the top Blockana cows in her pedigree including 8121, 173 and the famous Blockana 899 and 4231. With 4 daughters in production and 40 embryos in the tank we decided it was time to let her make an impact on another herd. She sells open, ready to flush. We would like to retain the right to 2 future flushes at the buyers convenience and our expense.