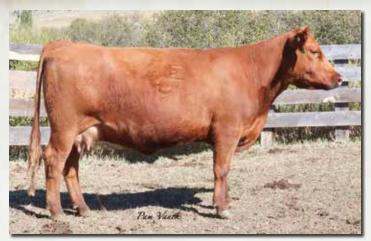

# FEDDES RED ANGUS

Lot 1

Lot 1's udder

Lot 1's Hollywood daughter sold in Reno at the Bet on Red Sale this year.

704 is a cow that has done everything right her whole life. She boasts an MPPA of 109 and never seems to miss. In 2020 we sold her first son, Feddes Treadstone 9352, that was the second high selling bull that year to Leland Red Angus. He has gone on to sire top bulls each year and his daughters are coming to the top in herds across the country. She has 2 other sons working in purebred herds. Her Drifter daughter last year was the second high weaning heifer and has a phenotype that will make you drool. 704 has extra length with extreme depth of rib and rib shape. With a perfect udder and great feet she is structurally correct and carries herself the way you'd like to see every cow. 704 boasts 14 traits in the top 33% of the breed. She excels in nearly every category. She has some of the top Blockana cows in her pedigree including 8121, 173 and the famous Blockana 899 and 4231. With 4 daughters in production and 40 embryos in the tank we decided it was time to let her make an impact on another herd. She sells open, ready to flush. We would like to retain the right to 2 future flushes at the buyers convenience and our expense.