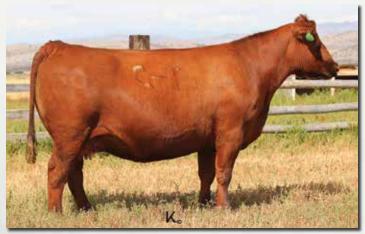

704 is a cow that has done everything right her whole life. She boasts an MPPA of 109 and never seems to miss. In 2020 we sold her first son, Feddes Treadstone 9352, that was the second high selling bull that year to Leland Red Angus. He has gone on to sire top bulls each year and his daughters are coming to the top in herds across the country. She has 2 other sons working in purebred herds. Her Drifter daughter last year was the second high weaning heifer and has a phenotype that will make you drool. 704 has extra length with extreme depth of rib and rib shape. With a perfect udder and great feet she is structurally correct and carries herself the way you'd like to see every cow. 704 boasts 14 traits in the top 33% of the breed. She excels in nearly every category. She has some of the top Blockana cows in her pedigree including 8121, 173 and the famous Blockana 899 and 4231. With 4 daughters in production and 40 embryos in the tank we decided it was time to let her make an impact on another herd. She sells open, ready to flush. We would like to retain the right to 2 future flushes at the buyers convenience and our expense.