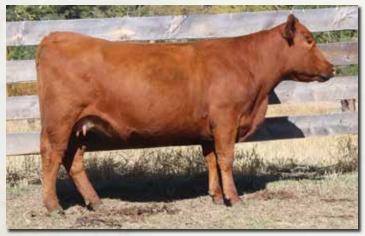

## LOMPIEN RED ANGUS Breeding the Best — Cutting the Rest

Lot 2

BJR MAKE MY DAY 981

**BIEBER SIRENA 6708 GLACIER CHATEAU 744** 

**BIEBER MAKE MIMI 7249** 

**BUF CRK MARIGOLD L231** BUF CRK MARIGOLD 3635

**DKK MARIGOLD 7070** 

Bred to: HRP RAIDER 2020K (#4623663) DKK CALIBER 2065 (#4598931) Due Date: 2/3/25

This exceptional female has "mama cow" written all over her. Gorgeous, easy-fleshing, and broody, DKK Marigold 7070 is in the prime of her life. An embryo transplant from our top pick (L231) from the Buffalo Creek Dispersal and the renowned Make Mimi, she boasts an impressive 108 MPPA over six natural calves. All three of her daughters have been retained in the Klompien herd. Her 2022-born bull was a feature in the 2023 sale; and her 2024 bull is already boasting 111 weaning ratio and coming on strong, highlighting the excellence of the Marigold Cow Family.