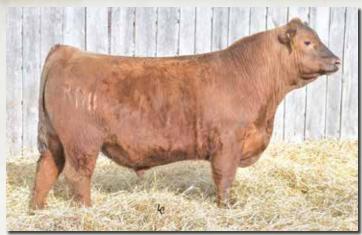

#### **FEDDES BLOCKANA 051-337**

Birth Date: 2/3/23

4787474

Category: 100% 1A

MR COACH 1296

FEDDES COACH WOODEN 0237 FEDDES BLOCKANA Y63-C31

FEDDES SILVER BOW B226 **FEDDES BLOCKANA E68-051** FEDDES BLOCKANA Z87-E68 MR COACH 20003 M R ROYAL 4077S

BROWN JYJ REDEMPTION Y1334 FEDDES BLOCKANA Y63 **BROWN JYJ REDEMPTION Y1334** FEDDES LAKINA Y17

5L ADVANTAGE 3267-221Y FEDDES BLOCKANA Z87

**%GGP** 132 | 60 | 72

|     | LDDL                   | J DL | HIVA Z | .07 -L | 50   | FED | DES E | BLOCK |     | 15% | 6 37% | 15%  |    |      |      |
|-----|------------------------|------|--------|--------|------|-----|-------|-------|-----|-----|-------|------|----|------|------|
|     | CED BW WW YW ADG DMI M |      |        |        |      |     |       |       |     |     |       |      |    |      |      |
| 10  | -1.2                   | 70   | 128    | 0.36   | 1.30 | 27  | 12    | 13    | 8   | 16  | 0.44  | 0.19 | 40 | 0.11 | 0.04 |
| 81% | 61%                    | 32%  | 9%     | 2%     | 95%  | 36% | 91%   | 23%   | 25% | 33% | 45%   | 96%  | 7% | 57%  | 86%  |

Bredto: C-T REPUTATION 0094 (#4296453)

Due Date: 1/19/25

This heifer is very well balanced in her EPD profile. She's confirmed pregnant with a bull calf by Reputation 0094. Her MGD sold as a feature in this sale to the good herd of John Carter, Veto Valley Farms.