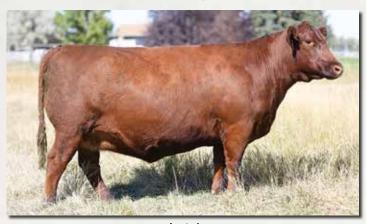

# FEDDES RED ANGUS

Lot 1

Lot 1's udder

Lot 1's Hollywood daughter sold in Reno at the Bet on Red Sale this year.

704 is a cow that has done everything right her whole life. She boasts an MPPA of 109 and never seems to miss. In 2020 we sold her first son, Feddes Treadstone 9352, that was the second high selling bull that year to Leland Red Angus. He has gone on to sire top bulls each year and his daughters are coming to the top in herds across the country. She has 2 other sons working in purebred herds. Her Drifter daughter last year was the second high weaning heifer and has a phenotype that will make you drool. 704 has extra length with extreme depth of rib and rib shape. With a perfect udder and great feet she is structurally correct and carries herself the way you'd like to see every cow. 704 boasts 14 traits in the top 33% of the breed. She excels in nearly every category. She has some of the top Blockana cows in her pedigree including 8121, 173 and the famous Blockana 899 and 4231. With 4 daughters in production and 40 embryos in the tank we decided it was time to let her make an impact on another herd. She sells open, ready to flush. We would like to retain the right to 2 future flushes at the buyers convenience and our expense.