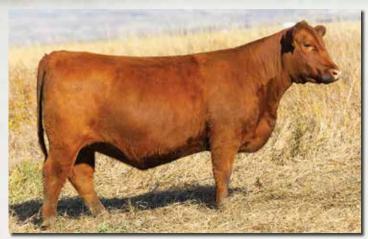

3031 27% 25% 42%

| CED | BW   | WW  | YW  | ADG  | DMI  | M  | ME  | HPG | CEM | ST  | MARB | YG   | CW  | REA  | FAT  |
|-----|------|-----|-----|------|------|----|-----|-----|-----|-----|------|------|-----|------|------|
| 15  | -4.8 | 49  | 81  | 0.20 | 0.38 | 33 | 1   | 12  | 8   | 17  | 0.50 | 0.04 | 12  | 0.14 | 0.03 |
| 24% | 7%   | 95% | 90% | 77%  | 14%  | 4% | 36% | 37% | 29% | 24% | 33%  | 40%  | 87% | 51%  | 74%  |

Bred to: C-T REPUTATION 0094 (#4296453)

Due Date: 2/15/25

A moderate framed, thick muscled Dark Horse heifer stemming from the very maternal Verdi cow family. She comes with the cherry red color and a nice foot and leg set. Don't miss this mating to C-T Reputation 0094, who is quickly gaining popularity at Beef 360 and is proving himself all over the country!



Lot 21



C-T RED ROCK 5033 C-T REPUTATION 0094 C-T LINSEY 8119

BIEBER SPARTACUS A193 C-T CHRIS 1129 C-T CHRIS 4004 BROWN JYJ REDEMPTION Y1334 C-T VERDI 1030 PIE ONE OF A KIND 352 C-T LINSEY 0964 BIEBER ROUSE SAMURAI X22 BIEBER TILLY 233U BROWN JYJ REDEMPTION Y1334

*₹∞. #* 4799808

| ProS | НВ  | GM  |
|------|-----|-----|
| 100  | 43  | 58  |
| 58%  | 72% | 35% |

100% 1A

|     |      |     |     |      |      |     |     |     |     |     |      |      |     | REA  |      |
|-----|------|-----|-----|------|------|-----|-----|-----|-----|-----|------|------|-----|------|------|
| 15  | -3.8 | 76  | 118 | 0.26 | 0.78 | 29  | 3   | 6   | 8   | 14  | 0.56 | 0.06 | 25  | 0.15 | 0.02 |
| 23% | 16%  | 14% | 21% | 36%  | 58%  | 23% | 47% | 99% | 24% | 62% | 24%  | 50%  | 49% | 50%  | 48%  |