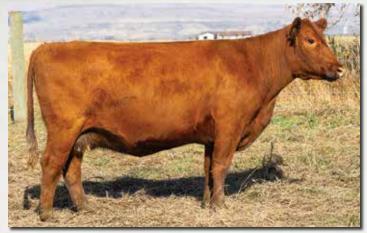

Lot 55

**C-T TINA 0095** 

Birth Date: 2/8/20

4296307

100% 1A

5L OUT IN FRONT 1701-457B LASO FRONT ROW X37D LASO LEANNA BC114R

ANDRAS NEW DIRECTION R240 **C-T TINA 6056** C-T TINA 0946

C-T THE QUEST 1103 5L FIREFLY 3109-1701 BASIN HOBO 79E LASO LEANNA BC 114 ANDRAS IN FOCUS B152 ANDRAS KURUBA B111 BIEBER MAKE MIMI 7249 C-T TINA 0741

111 44 67 36% 71% 14%

| CED | BW   | WW  | YW  | ADG  | DMI  | M  | ME  | HPG | CEM | ST  | MARB | YG   | CW | REA   | FAT  |
|-----|------|-----|-----|------|------|----|-----|-----|-----|-----|------|------|----|-------|------|
| 17  | -3.8 | 63  | 119 | 0.36 | 1.61 | 32 | 21  | 10  | 9   | 17  | 0.30 | 0.19 | 48 | -0.05 | 0.00 |
| 8%  | 15%  | 52% | 13% | 1%   | 99%  | 8% | 99% | 68% | 18% | 34% | 70%  | 95%  | 1% | 75%   | 24%  |

Bred to: C-T SENECA 1012 (#4468395)

Due Date: 4/5/25

A solid Tina cow that has a 100 MPPA with a sound udder and a good foot and leg structure. Great EPD package with 8 traits in the top 18%. These Tina cows have been one of our top cow families in our her and they won't disappoint in yours!