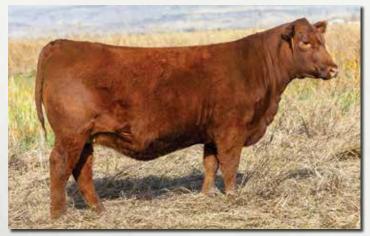

# FEDDES RED ANGUS

Lot 1

Lot 1's udder

Lot 1's Hollywood daughter sold in Reno at the Bet on Red Sale this year.

704 is a cow that has done everything right her whole life. She boasts an MPPA of 109 and never seems to miss. In 2020 we sold her first son, Feddes Treadstone 9352, that was the second high selling bull that year to Leland Red Angus. He has gone on to sire top bulls each year and his daughters are coming to the top in herds across the country. She has 2 other sons working in purebred herds. Her Drifter daughter last year was the second high weaning heifer and has a phenotype that will make you drool. 704 has extra length with extreme depth of rib and rib shape. With a perfect udder and great feet she is structurally correct and carries herself the way you'd like to see every cow. 704 boasts 14 traits in the top 33% of the breed. She excels in nearly every category. She has some of the top Blockana cows in her pedigree including 8121, 173 and the famous Blockana 899 and 4231. With 4 daughters in production and 40 embryos in the tank we decided it was time to let her make an impact on another herd. She sells open, ready to flush. We would like to retain the right to 2 future flushes at the buyers convenience and our expense.