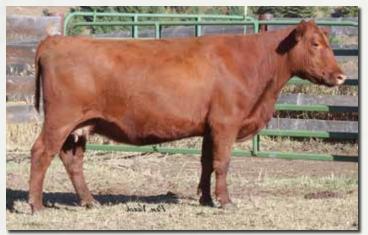

## LOMPIEN RED ANGUS Breeding the Best — Cutting the Rest

Lot 2

BJR MAKE MY DAY 981

**BIEBER SIRENA 6708 GLACIER CHATEAU 744** 

**BIEBER MAKE MIMI 7249** 

**BUF CRK MARIGOLD L231** BUF CRK MARIGOLD 3635

**DKK MARIGOLD 7070** 

Bred to: HRP RAIDER 2020K (#4623663) DKK CALIBER 2065 (#4598931) Due Date: 2/3/25

This exceptional female has "mama cow" written all over her. Gorgeous, easy-fleshing, and broody, DKK Marigold 7070 is in the prime of her life. An embryo transplant from our top pick (L231) from the Buffalo Creek Dispersal and the renowned Make Mimi, she boasts an impressive 108 MPPA over six natural calves. All three of her daughters have been retained in the Klompien herd. Her 2022-born bull was a feature in the 2023 sale; and her 2024 bull is already boasting 111 weaning ratio and coming on strong, highlighting the excellence of the Marigold Cow Family.