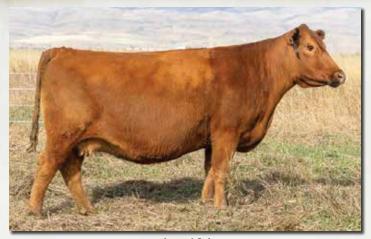

# FEDDES RED ANGUS

Lot 1

Lot 1's udder

Lot 1's Hollywood daughter sold in Reno at the Bet on Red Sale this year.

704 is a cow that has done everything right her whole life. She boasts an MPPA of 109 and never seems to miss. In 2020 we sold her first son, Feddes Treadstone 9352, that was the second high selling bull that year to Leland Red Angus. He has gone on to sire top bulls each year and his daughters are coming to the top in herds across the country. She has 2 other sons working in purebred herds. Her Drifter daughter last year was the second high weaning heifer and has a phenotype that will make you drool. 704 has extra length with extreme depth of rib and rib shape. With a perfect udder and great feet she is structurally correct and carries herself the way you'd like to see every cow. 704 boasts 14 traits in the top 33% of the breed. She excels in nearly every category. She has some of the top Blockana cows in her pedigree including 8121, 173 and the famous Blockana 899 and 4231. With 4 daughters in production and 40 embryos in the tank we decided it was time to let her make an impact on another herd. She sells open, ready to flush. We would like to retain the right to 2 future flushes at the buyers convenience and our expense.