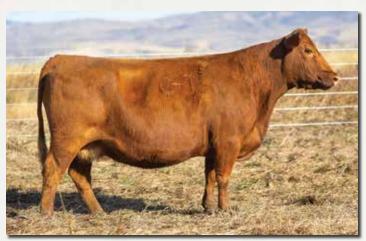

# FEDDES RED ANGUS

Lot 1

Lot 1's udder

Lot 1's Hollywood daughter sold in Reno at the Bet on Red Sale this year.

704 is a cow that has done everything right her whole life. She boasts an MPPA of 109 and never seems to miss. In 2020 we sold her first son, Feddes Treadstone 9352, that was the second high selling bull that year to Leland Red Angus. He has gone on to sire top bulls each year and his daughters are coming to the top in herds across the country. She has 2 other sons working in purebred herds. Her Drifter daughter last year was the second high weaning heifer and has a phenotype that will make you drool. 704 has extra length with extreme depth of rib and rib shape. With a perfect udder and great feet she is structurally correct and carries herself the way you'd like to see every cow. 704 boasts 14 traits in the top 33% of the breed. She excels in nearly every category. She has some of the top Blockana cows in her pedigree including 8121, 173 and the famous Blockana 899 and 4231. With 4 daughters in production and 40 embryos in the tank we decided it was time to let her make an impact on another herd. She sells open, ready to flush. We would like to retain the right to 2 future flushes at the buyers convenience and our expense.