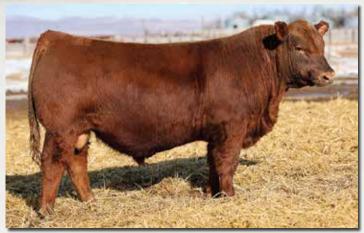

**%GGP** ProS HB GM

86 56 30

79% | 46% | 89%

| CED | BW  | WW  | YW  | ADG  | DMI  | M   | ME  | HPG | CEM | ST  | MARB | YG   | CW  | REA   | FAT  |
|-----|-----|-----|-----|------|------|-----|-----|-----|-----|-----|------|------|-----|-------|------|
| 10  | 0.7 | 62  | 99  | 0.23 | 0.90 | 28  | 4   | 9   | 7   | 17  | 0.33 | 0.07 | 14  | -0.19 | 0.00 |
| 84% | 90% | 65% | 63% | 56%  | 71%  | 28% | 53% | 91% | 62% | 26% | 75%  | 57%  | 83% | 97%   | 9%   |

Bred to: BIEBER PAYDAY K113 (#4620475)

Due Date: 1/18/25

346 combines the Linsey and Blockana cow families, and Resource 137E and Front Row sires, all of which make top notch maternal cattle. Her dam sold in Big Sky Elite 2023. MGGD was a powerful Big Sky daughter that was a highly successful donor cow for us for many years.



Feddes Eastwood 3284, service sire

#### **FEDDES BLOCKANA 0116-388**

Birth Date. 2/25/23

4787382

100% 1A

FEDDES MAGGIO 806-E303 C-T MAGGIO 9026

C-T LINSEY 7122

3SCC DOMAIN A163

FEDDES BLOCKANA 9130-0116 FEDDES BLOCKANA 9130

PIE ONE OF A KIND 352 FEDDES SLEEK 806 PCHFRK PRIME 1323 C-T LINSEY 0964 **BECKTON DOMINOR T122 Z1** 3SCC EUCLA X723 FEDDES BIG SKY R9 FEDDES BLOCKANA 7178

**%GGP** 

70 46 24

|     |      |        |     |       |       |      |     |       |       |     |       |      |     | %   DO% | 94%  |
|-----|------|--------|-----|-------|-------|------|-----|-------|-------|-----|-------|------|-----|---------|------|
| CED | BW   | WW     | YW  | ADG   | DMI   | M    | ME  | HPG   | CEM   | ST  | MARB  | YG   | CW  | REA     | FAT  |
| 13  | -2.8 | 69     | 101 |