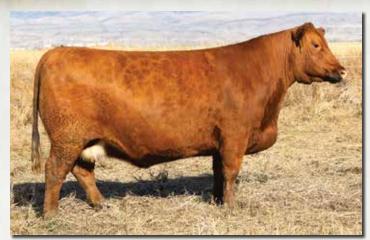

52

 71%
 83%
 35%

| CED | BW   | WW  | YW  | ADG  | DMI  | M   | ME  | HPG | CEM | ST  | MARB | YG    | CW  | REA  | FAT  |
|-----|------|-----|-----|------|------|-----|-----|-----|-----|-----|------|-------|-----|------|------|
| 11  | -0.2 | 69  | 118 | 0.30 | 1.15 | 28  | 13  | 11  | 6   | 14  | 0.53 | -0.01 | 13  | 0.27 | 0.02 |
| 74% | 75%  | 27% | 16% | 9%   | 92%  | 31% | 93% | 52% | 66% | 70% | 23%  | 14%   | 75% | 17%  | 63%  |

Bred to: C-T SENECA 1012 (#4468395)

Due Date: 3/25/25

A very correct Rim Rock cow that has been a very consistent producer and always brings in a good calf. We bought her in the Bet on Red Sale in Reno, NV from Sun River Red Angus and have retained some nice daughters in our herd. She comes with a nice disposition and plenty of volume and muscle!





Lot 142

## **C-T MISS PAN 8004**

Birth Date: 1/11/18

3948157

Category: 100% 1A

BROWN JYJ REDEMPTION Y1334 BECKTON NEBULA P P707 JYJ MS JOLENE W16 FEDDES SILVER BOW B226 FEDDES LAKINA Y17

HXC CONQUEST 4405P C-T MISS PAN 5093 C-T MISS PAN 331

5L HOBO DESIGN 273-7047 FEDDES LAKINA 9194 **BECKTON JULIAN GG B571** HXC ELLIE MAY MA638 **BUF CRK BARNEY 3474** DKK MISS 401

139 | 79 | 60 8% 15% 22%

| CED | BW   | WW  | YW  | ADG  | DMI  | M   | ME  | HPG | CEM | ST | MARB | YG   | CW  | REA  | FAT  |
|-----|------|-----|-----|------|------|-----|-----|-----|-----|----|------|------|-----|------|------|
| 12  | -1.6 | 62  | 104 | 0.26 | 0.66 | 16  | -1  | 7   | 8   | 20 | 0.51 | 0.11 | 22  | 0.04 | 0.03 |
| 57% | 50%  | 54% | 42% | 29%  | 51%  | 96% | 26% | 97% | 31% | 8% | 26%  | 72%  |