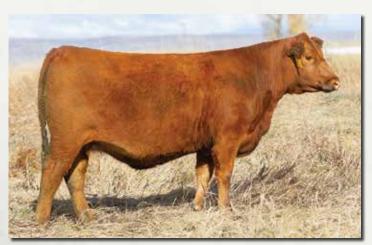

Lot 39

#### **C-T MATTIE 3132**

Birth Date 2/6/23

Pate: R 3 479 Category: 100% 1A

RED MRLA RESOURCE 137E C-T RESOURCE 1052 C-T LINSEY 0964

PIE ONE OF A KIND 510 **C-T MATTIE 7056** C-T MATTIE 1185 MRLA RELOAD 56C MRLA MISS 4422B BIEBER MAKE MIMI 7249 S. R. GRAND LINSEY PIE ONE OF A KIND 352 GEF CUTTING QUEEN 354A LJC MISSION STATEMENT P27 C-T MATTIE 0749

| ProS | НВ  | GM  |
|------|-----|-----|
| 87   | 49  | 39  |
| 77%  | 60% | 77% |

| CED | BW   | WW  | YW  | ADG  | DMI  | M   | ME  | HPG | CEM | ST  | MARB | YG   | CW  | REA  | FAT  |
|-----|------|-----|-----|------|------|-----|-----|-----|-----|-----|------|------|-----|------|------|
| 10  | -0.1 | 62  | 97  | 0.22 | 0.71 | 26  | 1   | 10  | 6   | 15  | 0.32 | 0.07 | 23  | 0.05 | 0.01 |
| 86% | 81%  | 63% | 67% | 70%  | 49%  | 45% | 38% | 81% | 73% | 49% | 77%  | 55%  | 57% | 70%  | 38%  |

#### Bred to: BIEBER PAY DAY K113 (#4620475)

Due Date: 2/10/25

A solid Resource heifer with a beautiful phonetype and a great disposition. She stems from the proven Mattie cow family. Dam has a 100 MPPA and is sired by the great female producing bull One of a Kind 510. This is going to be an exciting mating by PayDay.