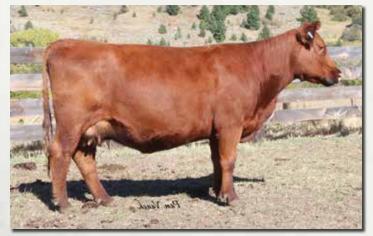

# FEDDES RED ANGUS

Lot 1

Lot 1's udder

Lot 1's Hollywood daughter sold in Reno at the Bet on Red Sale this year.

704 is a cow that has done everything right her whole life. She boasts an MPPA of 109 and never seems to miss. In 2020 we sold her first son, Feddes Treadstone 9352, that was the second high selling bull that year to Leland Red Angus. He has gone on to sire top bulls each year and his daughters are coming to the top in herds across the country. She has 2 other sons working in purebred herds. Her Drifter daughter last year was the second high weaning heifer and has a phenotype that will make you drool. 704 has extra length with extreme depth of rib and rib shape. With a perfect udder and great feet she is structurally correct and carries herself the way you'd like to see every cow. 704 boasts 14 traits in the top 33% of the breed. She excels in nearly every category. She has some of the top Blockana cows in her pedigree including 8121, 173 and the famous Blockana 899 and 4231. With 4 daughters in production and 40 embryos in the tank we decided it was time to let her make an impact on another herd. She sells open, ready to flush. We would like to retain the right to 2 future flushes at the buyers convenience and our expense.