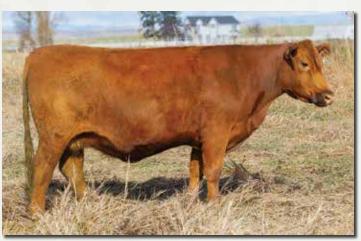

Bredto: BIEBER PAY DAY K113 (#4620475)

Due Date: 2/10/25

Here is a Stockmarket heifer you will want to take "Notice" of! She will make you look twice in the pen with an extremely stylish phenotype, lots of volume, muscle, and a nice foot and leg set. She stems from the very maternal "Tina" cow family and has tons of personal performance with 107 WR and 104 YR. Big time EPDs with 10 traits in the top 25%. Her dam posts a 100 MPPA. This mating to Bieber PayDay K113 will be an exciting