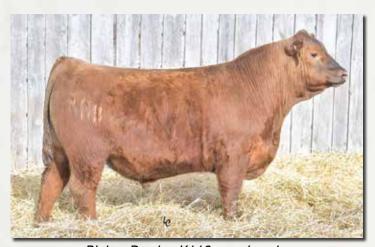

Lot 7

1/20/23

PIE STOCKMAN 4051 BIEBER CL STOCKMARKET E119 BIEBER CL ADELLE 475C

**RREDS SENECA 731C** FEDDES BLOCKANA 9130-182 FEDDES BLOCKANA 9130

4787700 LSF SAGA 1040Y

PIE LAKOTA 046 ANDRAS FUSION R236 BIEBER ADELLE 297Y **BIEBER ROLLIN DEEP Y118** RREDS ASTER 309A FEDDES BIG SKY R9 FEDDES BLOCKANA 7178

Bredto: FEDDES AMSTERDAM 3212 (#4787662)

Due Date: 1/20/25

313 comes from the famous maternal Blockana family. Her MGD is 9130, a Big Sky daughter that left really good females through natural calves and ET. GM is in the top 7% of the breed, WW 1%, YW 1%, ADG 2%, MARB 11%, CW 2%.