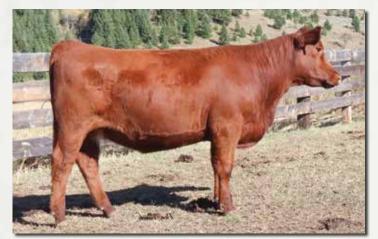

# FEDDES RED ANGUS

Lot 1

Lot 1's udder

Lot 1's Hollywood daughter sold in Reno at the Bet on Red Sale this year.

704 is a cow that has done everything right her whole life. She boasts an MPPA of 109 and never seems to miss. In 2020 we sold her first son, Feddes Treadstone 9352, that was the second high selling bull that year to Leland Red Angus. He has gone on to sire top bulls each year and his daughters are coming to the top in herds across the country. She has 2 other sons working in purebred herds. Her Drifter daughter last year was the second high weaning heifer and has a phenotype that will make you drool. 704 has extra length with extreme depth of rib and rib shape. With a perfect udder and great feet she is structurally correct and carries herself the way you'd like to see every cow. 704 boasts 14 traits in the top 33% of the breed. She excels in nearly every category. She has some of the top Blockana cows in her pedigree including 8121, 173 and the famous Blockana 899 and 4231. With 4 daughters in production and 40 embryos in the tank we decided it was time to let her make an impact on another herd. She sells open, ready to flush. We would like to retain the right to 2 future flushes at the buyers convenience and our expense.