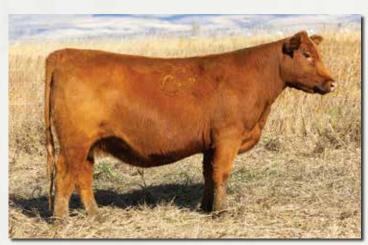

C-T Miss Pan 3077

### PICK OF C-T RED ANGUS BRED OR OPEN HEIFERS

This will be the first time we have ever offered a pick of our females in the 30 years of raising registered Red Angus cattle. We feel that we have some of the top cow families in the breed and have always put a ton of emphasis on the "Mother Cow"! You can pick from over 103 heifers, from many proven cow families such as the Blockana's, Tina's, Miss Pan's, Linsey's, Vrdales, Verdi's, ect...! These heifers will be sired by some of the top female makers in the business such at C-T Red Rock 5033, C-T Reputation 0094, Bieber Energize, Bieber PayDay, C-T Markets Up 2119, Bieber Jumpstart, HRP Raider 2020, TAC Drifter H10! Please take note of this opportunity as we would be proud to show you our cow herd!