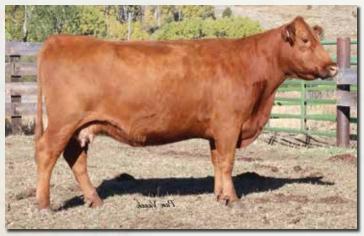

704 is a cow that has done everything right her whole life. She boasts an MPPA of 109 and never seems to miss. In 2020 we sold her first son, Feddes Treadstone 9352, that was the second high selling bull that year to Leland Red Angus. He has gone on to sire top bulls each year and his daughters are coming to the top in herds across the country. She has 2 other sons working in purebred herds. Her Drifter daughter last year was the second high weaning heifer and has a phenotype that will make you drool. 704 has extra length with extreme depth of rib and rib shape. With a perfect udder and great feet she is structurally correct and carries herself the way you'd like to see every cow. 704 boasts 14 traits in the top 33% of the breed. She excels in nearly every category. She has some of the top Blockana cows in her pedigree including 8121, 173 and the famous Blockana 899 and 4231. With 4 daughters in production and 40 embryos in the tank we decided it was time to let her make an impact on another herd. She sells open, ready to flush. We would like to retain the right to 2 future flushes at the buyers convenience and our expense.