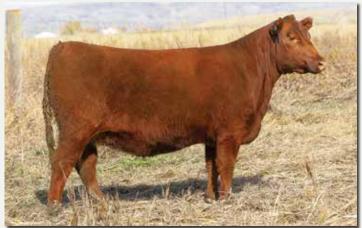

Lot 31

3/15/23

STRA RELENTLESS **RED RELENTLESS 1089 RED SECRET 394** 

**DKK RUMBLE 6020 DKK LAKME 9162 DKK LAKME 3111** 

**BIEBER DRIVEN C540** STRA CHEREBAL 305 **GMRA SECRET MISSION 8258** RED EVELYN 079

C-T DKK DUKE 1100 DKK WIND SONG 8016 C-T GRAND STATEMENT 1025 KCC LAKME S635

| X    | 30 |     |
|------|----|-----|
| ProS | НВ | GM  |
| 118  | 87 | 31  |
| 31%  | 4% | 88% |

KGGD

Category: 100% 1A

| CED | BW   | WW  | YW  | ADG  | DMI  | M  | ME  | HPG | CEM | ST | MARB | YG   | CW  | REA   | FAT  |
|-----|------|-----|-----|------|------|----|-----|-----|-----|----|------|------|-----|-------|------|
| 13  | -2.6 | 49  | 79  | 0.19 | 0.59 | 31 | -2  | 12  | 8   | 19 | 0.30 | 0.14 | 16  | -0.04 | 0.04 |
| 50% | 34%  | 95% | 92% | 85%  | 33%  | 8% | 24% | 37% | 24% | 5% | 81%  | 88%  | 80% | 85%   | 89%  |

Bred to: MTM RAMBLER 387 (#4776483)

Due Date: 2/23/25

Moderate framed and exceptionally fancy, this highly maternal female descends from the esteemed Lakme cow family. She is low maintenance and visually striking.