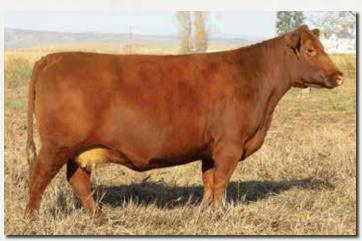

704 is a cow that has done everything right her whole life. She boasts an MPPA of 109 and never seems to miss. In 2020 we sold her first son, Feddes Treadstone 9352, that was the second high selling bull that year to Leland Red Angus. He has gone on to sire top bulls each year and his daughters are coming to the top in herds across the country. She has 2 other sons working in purebred herds. Her Drifter daughter last year was the second high weaning heifer and has a phenotype that will make you drool. 704 has extra length with extreme depth of rib and rib shape. With a perfect udder and great feet she is structurally correct and carries herself the way you'd like to see every cow. 704 boasts 14 traits in the top 33% of the breed. She excels in nearly every category. She has some of the top Blockana cows in her pedigree including 8121, 173 and the famous Blockana 899 and 4231. With 4 daughters in production and 40 embryos in the tank we decided it was time to let her make an impact on another herd. She sells open, ready to flush. We would like to retain the right to 2 future flushes at the buyers convenience and our expense.