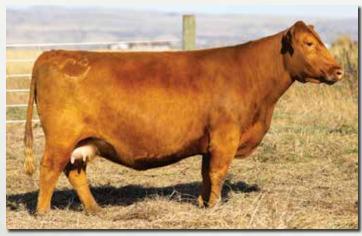

Bred to: HRP RAIDER 2020K (#4623663) DKK CALIBER 2065 (#4598931) Due Date: 2/3/25

This exceptional female has "mama cow" written all over her. Gorgeous, easy-fleshing, and broody, DKK Marigold 7070 is in the prime of her life. An embryo transplant from our top pick (L231) from the Buffalo Creek Dispersal and the renowned Make Mimi, she boasts an impressive 108 MPPA over six natural calves. All three of her daughters have been retained in the Klompien herd. Her 2022-born bull was a feature in the 2023 sale; and her 2024 bull is already boasting 111 weaning ratio and coming on strong, highlighting the excellence of the Marigold Cow Family.