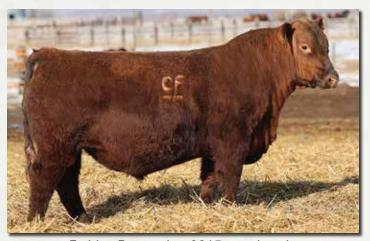

#### **C-T VERDI 8023**

Birth Date 1/19/18

3948225

Category: 100% 1A

5L INDEPENDENCE 560-298Y C-T REVOLUTION 6023 C-T LINSEY 4073

ANDRAS NEW DIRECTION R240

C-T VERDI 6043 C-T VERDI 3031 BUF CRK THE RIGHT KIND U199 5L BLACK ADINA 525-560 C-T DKK DUKE 1100 C-T LINSEY 0964 ANDRAS IN FOCUS R152

ANDRAS IN FOCUS B152 ANDRAS KURUBA B111 C-T GRAND STATEMENT 1025 C-T VERDI 1007

|   | Pro | S   | HB  | GM  |
|---|-----|-----|-----|-----|
|   | 116 | ; [ | 59  | 57  |
|   | 29% | 6 4 | 44% | 27% |
| G | CW  | RI  | FΑ  | FAT |

| CED | BW   | WW  | YW  | ADG  | DMI  | M   | ME  | HPG | CEM | ST  | MARB | YG   | CW  | REA   | FAT  |
|-----|------|-----|-----|------|------|-----|-----|-----|-----|-----|------|------|-----|-------|------|
| 11  | -4.1 | 58  | 95  | 0.23 | 0.73 | 25  | 9   | 12  | 6   | 18  | 0.61 | 0.12 | 16  | -0.05 | 0.03 |
| 64% | 12%  | 70% | 62% | 51%  | 59%  | 54% | 79% | 45% | 64% | 26% | 13%  | 76%  | 64% | 75%   | 73%  |

Bred to: VGW CHARTER 220 (#4601357)

Due Date: 3/20/25

An extremely maternal cow stemming from the highly proven Verdi cow family. She comes with a beautiful phenotype and has a nice foot and leg stucture. Balanced EPDs with many traits in the top end of the breed!