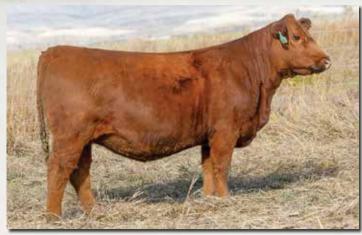

Lot 31

3/15/23

STRA RELENTLESS **RED RELENTLESS 1089 RED SECRET 394** 

**DKK RUMBLE 6020 DKK LAKME 9162 DKK LAKME 3111** 

**BIEBER DRIVEN C540** STRA CHEREBAL 305 **GMRA SECRET MISSION 8258** RED EVELYN 079

C-T DKK DUKE 1100 DKK WIND SONG 8016 C-T GRAND STATEMENT 1025 KCC LAKME S635

| X    | 30 |     |
|------|----|-----|
| ProS | НВ | GM  |
| 118  | 87 | 31  |
| 31%  | 4% | 88% |

KGGD

Category: 100% 1A

| CED | BW   | WW  | YW  | ADG  | DMI  | M  | ME  | HPG | CEM | ST | MARB | YG   | CW  | REA   | FAT  |
|-----|------|-----|-----|------|------|----|-----|-----|-----|----|------|------|-----|-------|------|
| 13  | -2.6 | 49  | 79  | 0.19 | 0.59 | 31 | -2  | 12  | 8   | 19 | 0.30 | 0.14 | 16  | -0.04 | 0.04 |
| 50% | 34%  | 95% | 92% | 85%  | 33%  | 8% | 24% | 37% | 24% | 5% | 81%  | 88%  | 80% | 85%   | 89%  |

Bred to: MTM RAMBLER 387 (#4776483)

Due Date: 2/23/25

Moderate framed and exceptionally fancy, this highly maternal female descends from the esteemed Lakme cow family. She is low maintenance and visually striking.