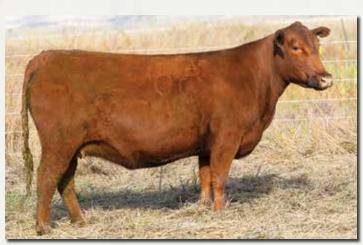

## LOMPIEN RED ANGUS Breeding the Best — Cutting the Rest

Lot 2

BJR MAKE MY DAY 981

**BIEBER SIRENA 6708 GLACIER CHATEAU 744** 

**BIEBER MAKE MIMI 7249** 

**BUF CRK MARIGOLD L231** BUF CRK MARIGOLD 3635

**DKK MARIGOLD 7070** 

Bred to: HRP RAIDER 2020K (#4623663) DKK CALIBER 2065 (#4598931) Due Date: 2/3/25

This exceptional female has "mama cow" written all over her. Gorgeous, easy-fleshing, and broody, DKK Marigold 7070 is in the prime of her life. An embryo transplant from our top pick (L231) from the Buffalo Creek Dispersal and the renowned Make Mimi, she boasts an impressive 108 MPPA over six natural calves. All three of her daughters have been retained in the Klompien herd. Her 2022-born bull was a feature in the 2023 sale; and her 2024 bull is already boasting 111 weaning ratio and coming on strong, highlighting the excellence of the Marigold Cow Family.