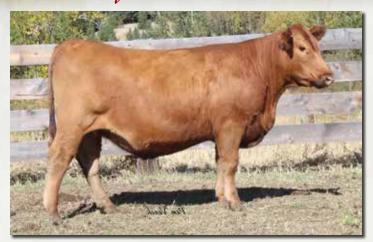

# FEDDES RED ANGUS

Lot 1

Lot 1's udder

Lot 1's Hollywood daughter sold in Reno at the Bet on Red Sale this year.

704 is a cow that has done everything right her whole life. She boasts an MPPA of 109 and never seems to miss. In 2020 we sold her first son, Feddes Treadstone 9352, that was the second high selling bull that year to Leland Red Angus. He has gone on to sire top bulls each year and his daughters are coming to the top in herds across the country. She has 2 other sons working in purebred herds. Her Drifter daughter last year was the second high weaning heifer and has a phenotype that will make you drool. 704 has extra length with extreme depth of rib and rib shape. With a perfect udder and great feet she is structurally correct and carries herself the way you'd like to see every cow. 704 boasts 14 traits in the top 33% of the breed. She excels in nearly every category. She has some of the top Blockana cows in her pedigree including 8121, 173 and the famous Blockana 899 and 4231. With 4 daughters in production and 40 embryos in the tank we decided it was time to let her make an impact on another herd. She sells open, ready to flush. We would like to retain the right to 2 future flushes at the buyers convenience and our expense.