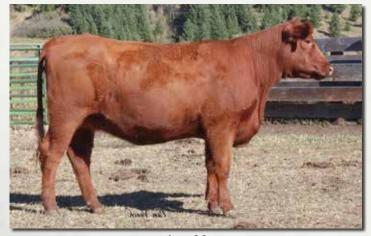

Lot 21

C-T RED ROCK 5033 C-T REPUTATION 0094 C-T LINSEY 8119

BIEBER SPARTACUS A193 C-T CHRIS 1129 C-T CHRIS 4004 BROWN JYJ REDEMPTION Y1334 C-T VERDI 1030 PIE ONE OF A KIND 352 C-T LINSEY 0964 BIEBER ROUSE SAMURAI X22 BIEBER TILLY 233U BROWN JYJ REDEMPTION Y1334

*₹∞. #* 4799808

| ProS | НВ  | GM  |
|------|-----|-----|
| 100  | 43  | 58  |
| 58%  | 72% | 35% |

100% 1A

|     |      |     |     |      |      |     |     |     |     |     |      |      |     | REA  |      |
|-----|------|-----|-----|------|------|-----|-----|-----|-----|-----|------|------|-----|------|------|
| 15  | -3.8 | 76  | 118 | 0.26 | 0.78 | 29  | 3   | 6   | 8   | 14  | 0.56 | 0.06 | 25  | 0.15 | 0.02 |
| 23% | 16%  | 14% | 21% | 36%  | 58%  | 23% | 47% | 99% | 24% | 62% | 24%  | 50%  | 49% | 50%  | 48%  |

#### Bred to: C-T OPEN RANGE 3050 (#4799552)

Due Date: 1/20/25

This Reputation heifer will catch your eye in the pen, she stems from one of our top cow families the Chris family and goes back to Spartacus for the MGS. She comes with balanced trait EPDs, with 6 traits in the top 25% of the breed. These Reputation daughters are doing a nice job right out of the gate. This mating to our new and exciting herd sire C-T Open Range 3050, a Drifter son selling to Hawker Red Angus, ID – will be an exciting one!