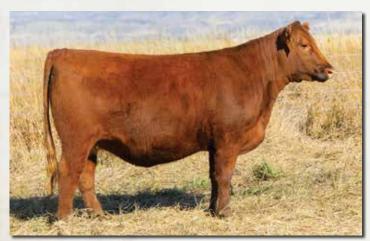

| 33% | 57% |

| CED | BW   | WW  | YW  | ADG  | DMI  | M   | ME  | HPG | CEM | ST  | MARB | YG   | CW  | REA  | FAT  |
|-----|------|-----|-----|------|------|-----|-----|-----|-----|-----|------|------|-----|------|------|
| 13  | -0.6 | 64  | 101 | 0.23 | 0.89 | 26  | 8   | 11  | 9   | 17  | 0.47 | 0.08 | 23  | 0.12 | 0.02 |
| 45% | 74%  | 55% | 58% | 61%  | 70%  | 46% | 75% | 58% | 21% | 27% | 39%  | 58%  | 55% | 55%  | 59%  |

Bredto: HAWK CAPTAIN 2310 (#4877108)

Due Date: 2/25/25

A beautiful Resource heifer stemming back to our powerful 0964 Linsey Donor cow. She comes with an eye-catching phenotype and a very correct set of feet and legs. Solid personal performance with 105 YR. This should prove to be an exciting mating with our new Captain herd sire from Hawker Red Angus, ID.



Lot 20



#### **C-T VERDI 3179**

Birth Date: 3/13/23

4799662

100% 1A

9 MILE FRANCHISE 6305 **TJS DARKHORSE F005** TJS SADIE C242

C-T REVOLUTION 6023

**C-T VERDI 8023** C-T VERDI 6043 SPUR FRANCHISE OF GARTON C-BAR ABIGRACE Y11 BUF CRK BLACK MAGIC X004 TJS SADIE Y121 5L INDEPENDENCE 560-298Y C-T LINSEY 4073

ProS HB GM 121 66 55 ANDRAS NEW DIRECTION R240 C-T VERDI 3031 27% 25% 42%

| CED | BW   | WW  | YW  | ADG  | DMI  | M  | ME  | HPG | CEM | ST  | MARB | YG   | CW  | REA  | FAT  |
|-----|------|-----|-----|------|------|----|-----|-----|-----|-----|------|------|-----|------|------|
| 15  | -4.8 | 49  | 81  | 0.20 | 0.38 | 33 | 1   | 12  | 8   | 17  | 0.50 | 0.04 | 12  | 0.14 | 0.03 |
| 24% | 7%   | 95% | 90% | 77%  | 14%  | 4% | 36% | 37% | 29% | 24% | 33%  | 40%  | 87% | 51%