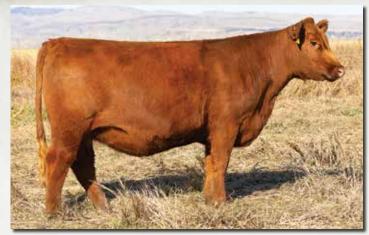

## LOMPIEN RED ANGUS Breeding the Best — Cutting the Rest

Lot 2

BJR MAKE MY DAY 981

**BIEBER SIRENA 6708 GLACIER CHATEAU 744** 

**BIEBER MAKE MIMI 7249** 

**BUF CRK MARIGOLD L231** BUF CRK MARIGOLD 3635

**DKK MARIGOLD 7070** 

Bred to: HRP RAIDER 2020K (#4623663) DKK CALIBER 2065 (#4598931) Due Date: 2/3/25

This exceptional female has "mama cow" written all over her. Gorgeous, easy-fleshing, and broody, DKK Marigold 7070 is in the prime of her life. An embryo transplant from our top pick (L231) from the Buffalo Creek Dispersal and the renowned Make Mimi, she boasts an impressive 108 MPPA over six natural calves. All three of her daughters have been retained in the Klompien herd. Her 2022-born bull was a feature in the 2023 sale; and her 2024 bull is already boasting 111 weaning ratio and coming on strong, highlighting the excellence of the Marigold Cow Family.