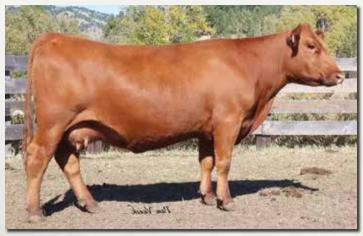

# FEDDES RED ANGUS

Lot 1

Lot 1's udder

Lot 1's Hollywood daughter sold in Reno at the Bet on Red Sale this year.

704 is a cow that has done everything right her whole life. She boasts an MPPA of 109 and never seems to miss. In 2020 we sold her first son, Feddes Treadstone 9352, that was the second high selling bull that year to Leland Red Angus. He has gone on to sire top bulls each year and his daughters are coming to the top in herds across the country. She has 2 other sons working in purebred herds. Her Drifter daughter last year was the second high weaning heifer and has a phenotype that will make you drool. 704 has extra length with extreme depth of rib and rib shape. With a perfect udder and great feet she is structurally correct and carries herself the way you'd like to see every cow. 704 boasts 14 traits in the top 33% of the breed. She excels in nearly every category. She has some of the top Blockana cows in her pedigree including 8121, 173 and the famous Blockana 899 and 4231. With 4 daughters in production and 40 embryos in the tank we decided it was time to let her make an impact on another herd. She sells open, ready to flush. We would like to retain the right to 2 future flushes at the buyers convenience and our expense.