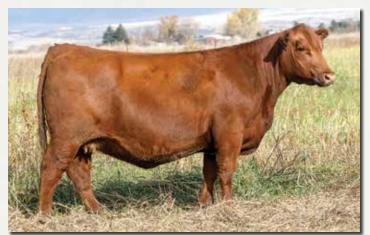

704 is a cow that has done everything right her whole life. She boasts an MPPA of 109 and never seems to miss. In 2020 we sold her first son, Feddes Treadstone 9352, that was the second high selling bull that year to Leland Red Angus. He has gone on to sire top bulls each year and his daughters are coming to the top in herds across the country. She has 2 other sons working in purebred herds. Her Drifter daughter last year was the second high weaning heifer and has a phenotype that will make you drool. 704 has extra length with extreme depth of rib and rib shape. With a perfect udder and great feet she is structurally correct and carries herself the way you'd like to see every cow. 704 boasts 14 traits in the top 33% of the breed. She excels in nearly every category. She has some of the top Blockana cows in her pedigree including 8121, 173 and the famous Blockana 899 and 4231. With 4 daughters in production and 40 embryos in the tank we decided it was time to let her make an impact on another herd. She sells open, ready to flush. We would like to retain the right to 2 future flushes at the buyers convenience and our expense.