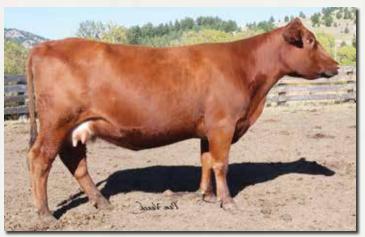

# FEDDES RED ANGUS

Lot 1

Lot 1's udder

Lot 1's Hollywood daughter sold in Reno at the Bet on Red Sale this year.

704 is a cow that has done everything right her whole life. She boasts an MPPA of 109 and never seems to miss. In 2020 we sold her first son, Feddes Treadstone 9352, that was the second high selling bull that year to Leland Red Angus. He has gone on to sire top bulls each year and his daughters are coming to the top in herds across the country. She has 2 other sons working in purebred herds. Her Drifter daughter last year was the second high weaning heifer and has a phenotype that will make you drool. 704 has extra length with extreme depth of rib and rib shape. With a perfect udder and great feet she is structurally correct and carries herself the way you'd like to see every cow. 704 boasts 14 traits in the top 33% of the breed. She excels in nearly every category. She has some of the top Blockana cows in her pedigree including 8121, 173 and the famous Blockana 899 and 4231. With 4 daughters in production and 40 embryos in the tank we decided it was time to let her make an impact on another herd. She sells open, ready to flush. We would like to retain the right to 2 future flushes at the buyers convenience and our expense.