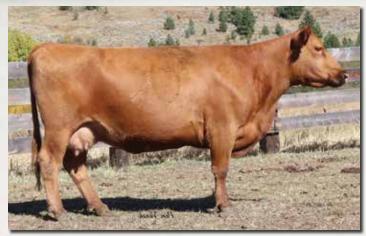

Bred to: HRP RAIDER 2020K (#4623663) DKK CALIBER 2065 (#4598931) Due Date: 2/3/25

This exceptional female has "mama cow" written all over her. Gorgeous, easy-fleshing, and broody, DKK Marigold 7070 is in the prime of her life. An embryo transplant from our top pick (L231) from the Buffalo Creek Dispersal and the renowned Make Mimi, she boasts an impressive 108 MPPA over six natural calves. All three of her daughters have been retained in the Klompien herd. Her 2022-born bull was a feature in the 2023 sale; and her 2024 bull is already boasting 111 weaning ratio and coming on strong, highlighting the excellence of the Marigold Cow Family.