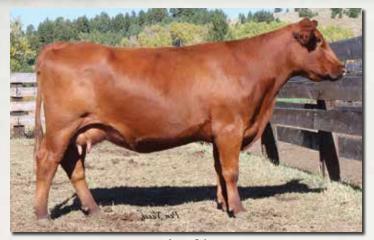

704 is a cow that has done everything right her whole life. She boasts an MPPA of 109 and never seems to miss. In 2020 we sold her first son, Feddes Treadstone 9352, that was the second high selling bull that year to Leland Red Angus. He has gone on to sire top bulls each year and his daughters are coming to the top in herds across the country. She has 2 other sons working in purebred herds. Her Drifter daughter last year was the second high weaning heifer and has a phenotype that will make you drool. 704 has extra length with extreme depth of rib and rib shape. With a perfect udder and great feet she is structurally correct and carries herself the way you'd like to see every cow. 704 boasts 14 traits in the top 33% of the breed. She excels in nearly every category. She has some of the top Blockana cows in her pedigree including 8121, 173 and the famous Blockana 899 and 4231. With 4 daughters in production and 40 embryos in the tank we decided it was time to let her make an impact on another herd. She sells open, ready to flush. We would like to retain the right to 2 future flushes at the buyers convenience and our expense.